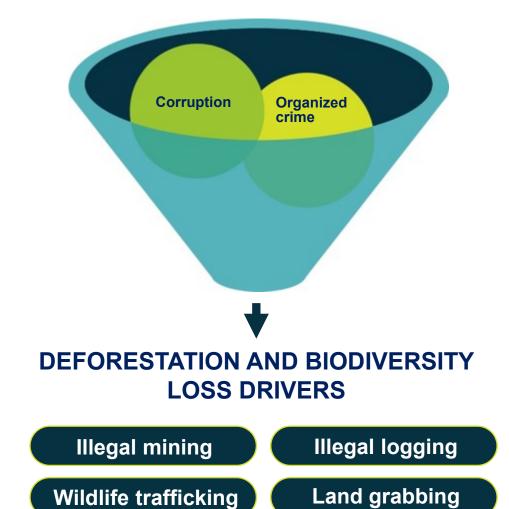

#### What was TGNR's goal?

**1. Provide a better understanding** of how corruption and organized crime operate in the drivers

Generate feasible recommendations on how to mitigate these phenomena by enhancing processes, legal frameworks, or situations that facilitate corruption and organized crime