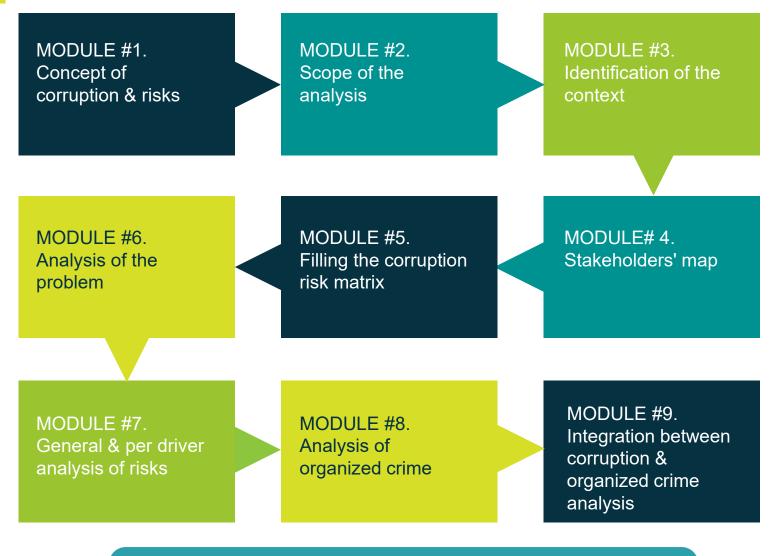

#### What was TGNR's goal?

**1. Provide a better understanding** of how corruption and organized crime operate in the drivers

Generate feasible recommendations on how to mitigate these phenomena by enhancing processes, legal frameworks, or situations that facilitate corruption and organized crime

#### How to achieve the goal?

MODULE #10. Draft recommendations