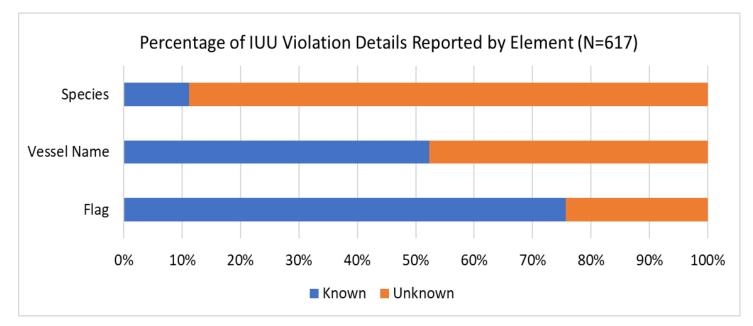

Violations are categorized by three elements: vessel name, flag state, and the target species of the infraction. Of the 600+ alleged violations, a vessel was named in less than 55% of reported sightings of IUU fishing, and less than 80% of the time was a flag identified (Figure 1). Given the nature of IUU vessel sightings at sea, the fact that target species and exact fishing dates are provided in less than 15% of all reports points to the difficulties of proceeding with prosecutions for all but the most heavily documented violators. Assessing and eliminating duplicate reports of illegal vessels is challenging, though some RFMOs note that their illegal vessel lists include cross-listing of vessels identified by others (e.g., South East Atlantic Fisheries Organization, International Commission for the Conservation of Atlantic Tunas).