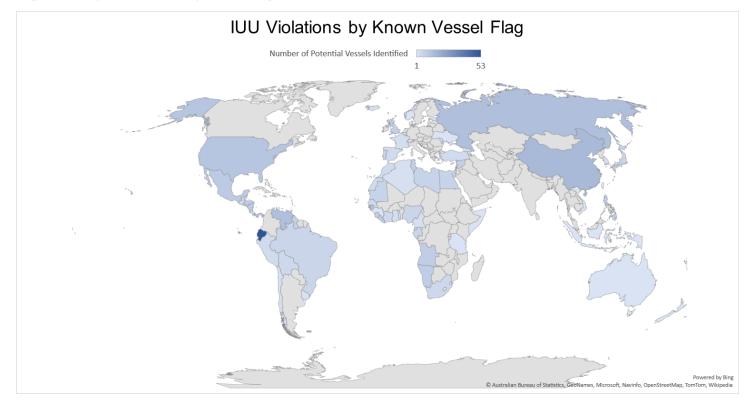

process for this study relied on alleged violations reported between the period of 2016 to 2018. As mentioned, Ecuador was listed in the 2019 report to Congress, and in the same year also received a 'yellow' card listing from the European Union. Both listings served as warnings that the EU and US would consider banning Ecuadorian seafood imports from entering their markets. These designations prompted Ecuador to improve legislation and practices to curb IUU fishing, and by 2021, the country received a positive certification from the United States.

<sup>6.</sup> Throughout this document, references to "countries" or "nations" include fishing entities that have been able to undertake obligations under one or more fishery management agreements.

# Figure 2: Map of Violations by Vessel Flag



# The Trygg Matt Combined IUU Vessel List

Beyond public reports and government to government information sharing sources, an international non-profit,, TMT, also compiles IUU fishing report data that is widely used. The TMT Combined IUU Vessel List<sup>7</sup> pulls information from RFMO IUU lists, online vessel databases, national fisheries authorities and other sources. We explored the TMT database for violations that appear to have been posted in the 2016-2018 time frame and found violations from four countries(<u>Table 3</u>), not reported by our methodology above as well as additional violations in some countries included in Table 2, including China.

| Number of Violations     |                     |                |                      |
|--------------------------|-------------